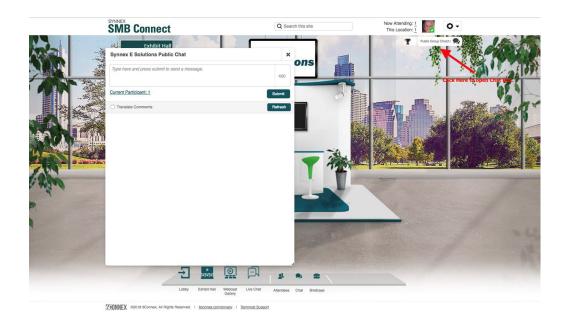

**Double Stand** 

**Triple Stand** 

The WTC 2024 Virtual Platform allows for attendees to engage with exhibitors through the virtual stand with 1–2–1 Private Chat.

1–2–1 Chat can also be instigated by the exhibitor to Attendees (dependent on the attendee having opted–in to chat messaging when registering). This section shows visuals of this rocess.

The Chat Box will auto-launch when entering the booth. If you click out the box, you can open again by clicking on the Group Chat icon.

If you need to translate comments into different languages, click the translate comments box to select your preferred language.