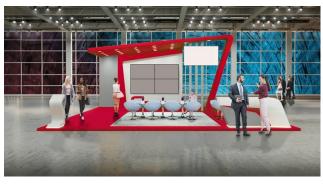

#### ¥57,000

possibility to upload videos(up to 4), docs(up to 6), Live chatand video chat. Includes 3 digital registrations

 Double digital booth / in addition to a physical booth ¥40,000/¥6,000

Booth including:possibility to upload videos (up to 4), docs (up to 6), Live chat Includes 2 digital registrations

#### Single digital booth / in addition to a physical booth ¥28,000/¥4,000

Booth including:possibility to upload docs (up to6), Live chat Includes 1 digital registration

|                        | Fee for Digital WTC |
|------------------------|---------------------|
| Participant            | ¥5,300              |
| Young members          | ¥2,800              |
| Students               | ¥400                |
| Category III Countries | ¥2,600              |