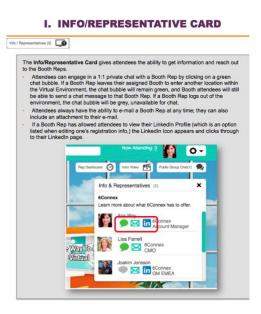

**Double Stand** 

**Triple Stand** 

The WTC 2024 Virtual Platform allows for attendees to engage with exhibitors through the virtual stand with 1–2–1 Private Chat.

1–2–1 Chat can also be instigated by the exhibitor to Attendees (dependent on the attendee having opted–in to chat messaging when registering). This section shows visuals of this rocess.

The Chat Box will auto-launch when entering the booth. If you click out the box, you can open again by clicking on the Group Chat icon.

If you need to translate comments into different languages, click the translate comments box to select your preferred language.