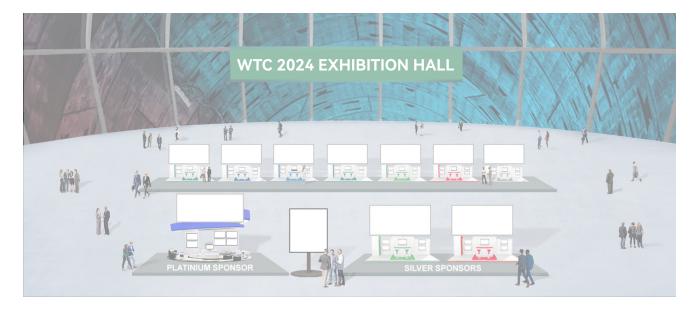

## **Digital Exhibition Manual**

Each virtual exhibition stand will be housed in the virtual exhibition hall. Each virtual stand will feature a variety of content defined by the selected package.

This page shows a WTC 2024 branded exhibition stand page and details the key elements available.

### **Exhibitor Stand Page Features**

Feature available within an exhibitor's Stand Page is defined by the package they have taken. This page provides an at-a-glance description of the features available for each of the five packages at WTC 2024.